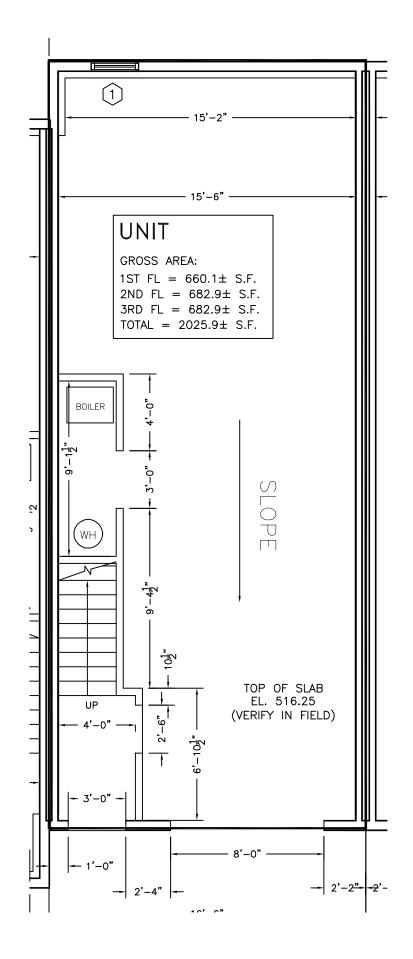

#### UNIT # 10 10 St. Mary's Way Marlborough, MA 01752

Unit 10 is a 2026 square feet unit with two bedrooms, two and a half bathrooms, open floor plan in living area, eat in kitchen with deck leading to private backyard, plenty of closet space, two car garage and attic storage. The unit features 9 feet high ceilings in living, dining and kitchen area, cathedral ceilings in master and guest suites, hardwood floors throughout, ceramic tile in bathrooms, modern shaker style kitchen cabinets, formica counter tops, clean steel appliances, washer and dryer hookups located on the 2<sup>nd</sup> floor, ceramic tile around bathtub, vanities with granite counter tops, two zone forced hot air by gas 95% efficiency heating system with optional central AC, wet fire protection and fire alarm systems, Harvey windows, 125 amps electrical service, TV hookups and phone/network/CAT5 jacks in master and guest suites and living room, two car tandem heated garage and a parking space in front.