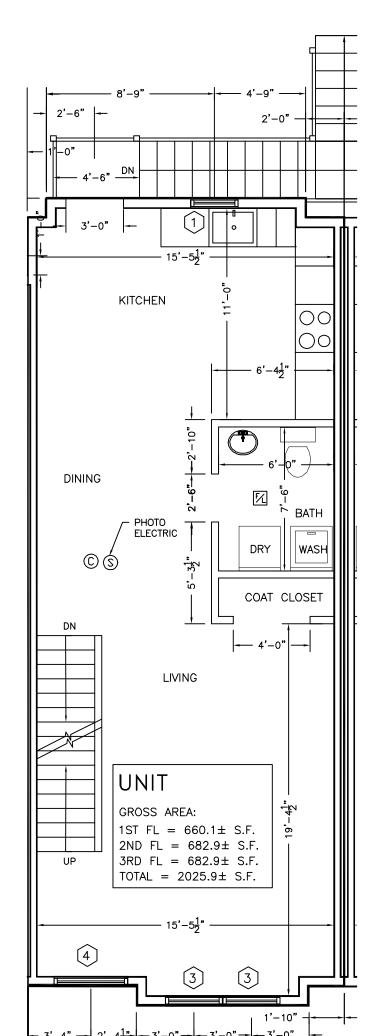

#### UNIT # 10 10 St. Mary's Way Marlborough, MA 01752

Unit 10 is a 2026 square feet unit with two bedrooms, two and a half bathrooms, open floor plan in living area, eat in kitchen with deck leading to private backyard, plenty of closet space, two car garage and attic storage. The unit features 9 feet high ceilings in living, dining and kitchen area, cathedral ceilings in master and guest suites, hardwood floors throughout, ceramic tile in bathrooms, modern shaker style kitchen cabinets, formica counter tops, clean steel appliances, washer and dryer hookups located on the 2<sup>nd</sup> floor, ceramic tile around bathtub, vanities with granite counter tops, two zone forced hot air by gas 95% efficiency heating system with optional central AC, wet fire protection and fire alarm systems, Harvey windows, 125 amps electrical service, TV hookups and phone/network/CAT5 jacks in master and guest suites and living room, two car tandem heated garage and a parking space in front.