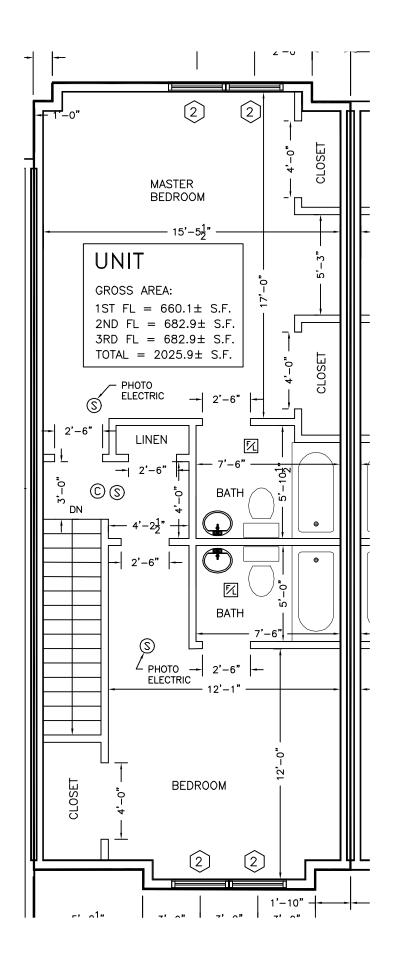

#### UNIT # 10 10 St. Mary's Way Marlborough, MA 01752

Unit 10 is a 2026 square feet unit with two bedrooms, two and a half bathrooms, open floor plan in living area, eat in kitchen with deck leading to private backyard, plenty of closet space, two car garage and attic storage. The unit features 9 feet high ceilings in living, dining and kitchen area, cathedral ceilings in master and guest suites, hardwood floors throughout, ceramic tile in bathrooms, modern shaker style kitchen cabinets, formica counter tops, clean steel appliances, washer and dryer hookups located on the 2<sup>nd</sup> floor, ceramic tile around bathtub, vanities with granite counter tops, two zone forced hot air by gas 95% efficiency heating system with optional central AC, wet fire protection and fire alarm systems, Harvey windows, 125 amps electrical service, TV hookups and phone/network/CAT5 jacks in master and guest suites and living room, two car tandem heated garage and a parking space in front.