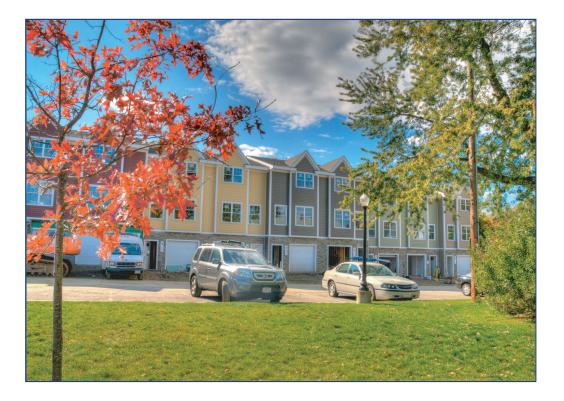

#### **ST. MARY'S CONDOMINIUMS**

2.6 acre property located 1.5 miles from interchange of Route 20 and Interstate 495, situated on the top of the hill in close proximity to Lake Williams and downtown Marlborough, featuring four buildings with unique architectural style and influence on the appearance of this historic site.

#### TOWNHOUSE BUILDING

Townhouse Building is a newly built frame construction building with 11 townhouse units. Each unit has a separate entry, garage and private backyard. The building is situated on the top of the hill with views of Lake Williams on one side and historic St. Mary's Church campus on the other side.