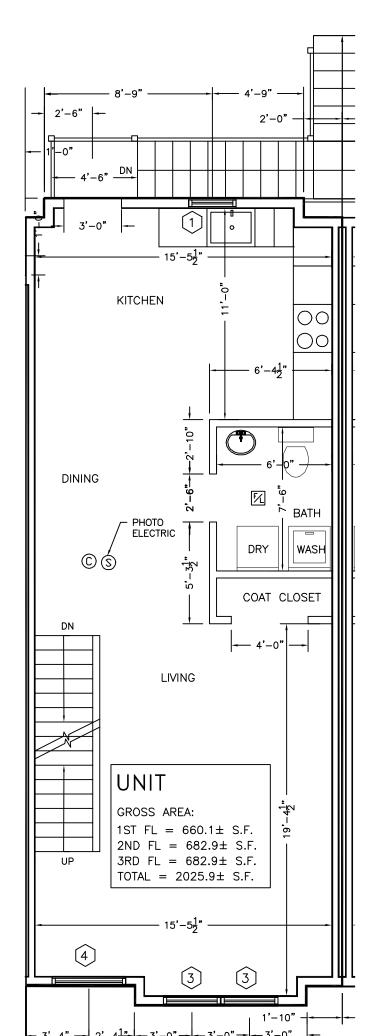

## UNIT # 12 12 St. Mary's Way Marlborough, MA 01752

Unit 12 is a 2026 square feet unit with two bedrooms, two and a half bathrooms, open floor plan in living area, eat in kitchen with deck leading to private backyard, plenty of closet space, two car garage and attic storage. The unit features 9 feet high ceilings in living, dining and kitchen area, cathedral ceilings in master and guest suites, hardwood floors throughout, ceramic tile in bathrooms, modern shaker style kitchen cabinets, formica counter tops, clean steel appliances, washer and dryer hookups located on the 2<sup>nd</sup> floor, ceramic tile around bathtub, vanities with granite counter tops, two zone forced hot air by gas 95% efficiency heating system with optional central AC, wet fire protection and fire alarm systems, Harvey windows, 125 amps electrical service, TV hookups and phone/network/CAT5 jacks in master and guest suites and living room, two car tandem heated garage and a parking space in front.