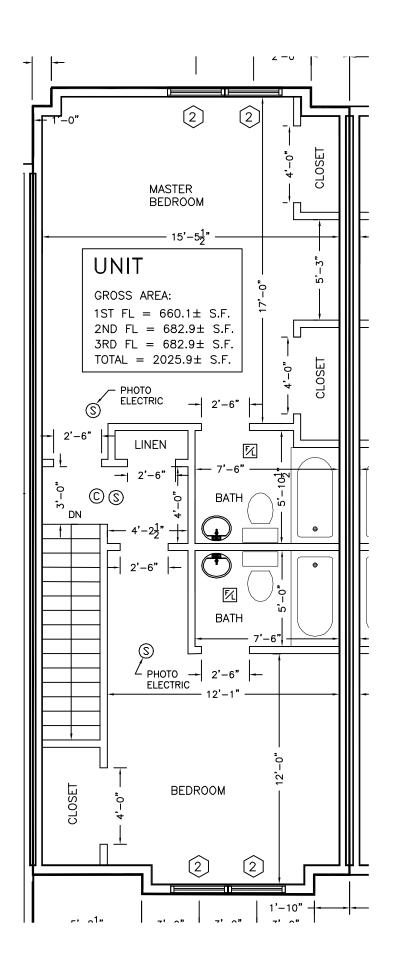

## UNIT # 12 12 St. Mary's Way Marlborough, MA 01752

Unit 12 is a 2026 square feet unit with two bedrooms, two and a half bathrooms, open floor plan in living area, eat in kitchen with deck leading to private backyard, plenty of closet space, two car garage and attic storage. The unit features 9 feet high ceilings in living, dining and kitchen area, cathedral ceilings in master and guest suites, hardwood floors throughout, ceramic tile in bathrooms, modern shaker style kitchen cabinets, formica counter tops, clean steel appliances, washer and dryer hookups located on the 2<sup>nd</sup> floor, ceramic tile around bathtub, vanities with granite counter tops, two zone forced hot air by gas 95% efficiency heating system with optional central AC, wet fire protection and fire alarm systems, Harvey windows, 125 amps electrical service, TV hookups and phone/network/CAT5 jacks in master and guest suites and living room, two car tandem heated garage and a parking space in front.