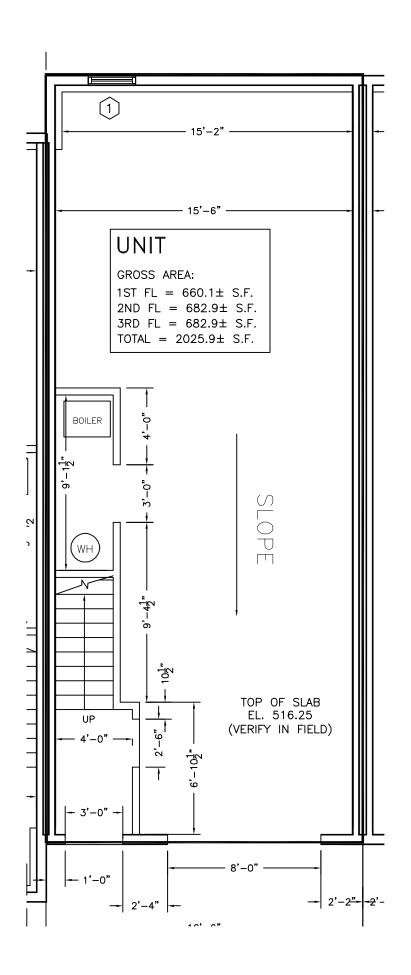

## UNIT # 12 12 St. Mary's Way Marlborough, MA 01752

Unit 12 is a 2026 square feet unit with two bedrooms, two and a half bathrooms, open floor plan in living area, eat in kitchen with deck leading to private backyard, plenty of closet space, two car garage and attic storage. The unit features 9 feet high ceilings in living, dining and kitchen area, cathedral ceilings in master and guest suites, hardwood floors throughout, ceramic tile in bathrooms, modern shaker style kitchen cabinets, formica counter tops, clean steel appliances, washer and dryer hookups located on the 2<sup>nd</sup> floor, ceramic tile around bathtub, vanities with granite counter tops, two zone forced hot air by gas 95% efficiency heating system with optional central AC, wet fire protection and fire alarm systems, Harvey windows, 125 amps electrical service, TV hookups and phone/network/CAT5 jacks in master and guest suites and living room, two car tandem heated garage and a parking space in front.