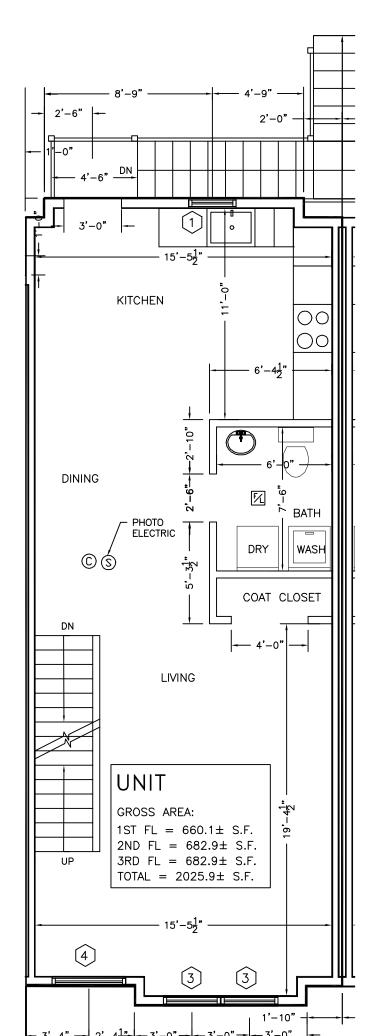

## UNIT # 6 6 St. Mary's Way Marlborough, MA 01752

Unit 6 is a 2026 square feet unit with two bedrooms, two and a half bathrooms, open floor plan in living area, eat in kitchen with deck leading to private backyard, plenty of closet space, two car garage and attic storage. The unit features 9 feet high ceilings in living, dining and kitchen area, cathedral ceilings in master and guest suites, hardwood floors throughout, ceramic tile in bathrooms, modern shaker style kitchen cabinets, formica counter tops, clean steel appliances, washer and dryer hookups located on the 2<sup>nd</sup> floor, ceramic tile around bathtub, vanities with granite counter tops, two zone forced hot air by gas 95% efficiency heating system with optional central AC, wet fire protection and fire alarm systems, Harvey windows, 125 amps electrical service, TV hookups and phone/network/CAT5 jacks in master and guest suites and living room, two car tandem heated garage and a parking space in front.