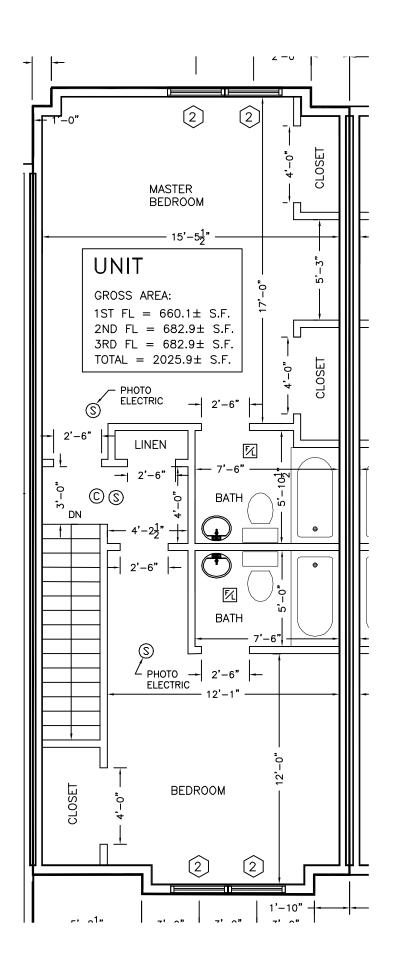

## UNIT # 6 6 St. Mary's Way Marlborough, MA 01752

Unit 6 is a 2026 square feet unit with two bedrooms, two and a half bathrooms, open floor plan in living area, eat in kitchen with deck leading to private backyard, plenty of closet space, two car garage and attic storage. The unit features 9 feet high ceilings in living, dining and kitchen area, cathedral ceilings in master and guest suites, hardwood floors throughout, ceramic tile in bathrooms, modern shaker style kitchen cabinets, formica counter tops, clean steel appliances, washer and dryer hookups located on the 2<sup>nd</sup> floor, ceramic tile around bathtub, vanities with granite counter tops, two zone forced hot air by gas 95% efficiency heating system with optional central AC, wet fire protection and fire alarm systems, Harvey windows, 125 amps electrical service, TV hookups and phone/network/CAT5 jacks in master and guest suites and living room, two car tandem heated garage and a parking space in front.