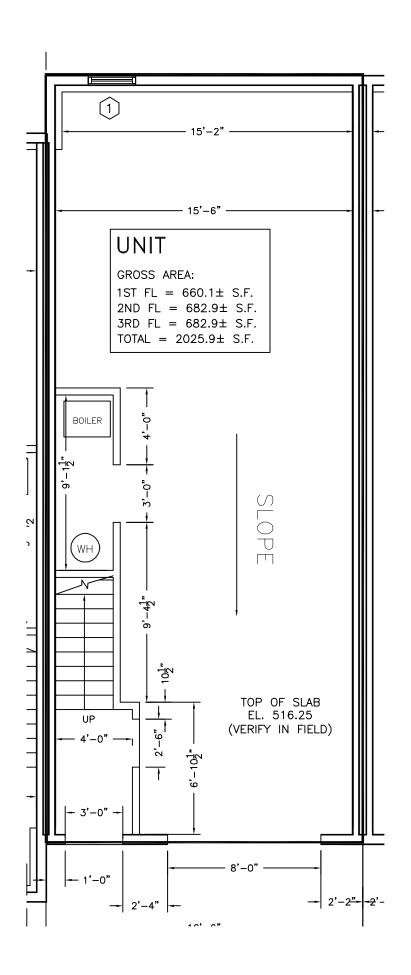

## UNIT # 6 6 St. Mary's Way Marlborough, MA 01752

Unit 6 is a 2026 square feet unit with two bedrooms, two and a half bathrooms, open floor plan in living area, eat in kitchen with deck leading to private backyard, plenty of closet space, two car garage and attic storage. The unit features 9 feet high ceilings in living, dining and kitchen area, cathedral ceilings in master and guest suites, hardwood floors throughout, ceramic tile in bathrooms, modern shaker style kitchen cabinets, formica counter tops, clean steel appliances, washer and dryer hookups located on the 2<sup>nd</sup> floor, ceramic tile around bathtub, vanities with granite counter tops, two zone forced hot air by gas 95% efficiency heating system with optional central AC, wet fire protection and fire alarm systems, Harvey windows, 125 amps electrical service, TV hookups and phone/network/CAT5 jacks in master and guest suites and living room, two car tandem heated garage and a parking space in front.