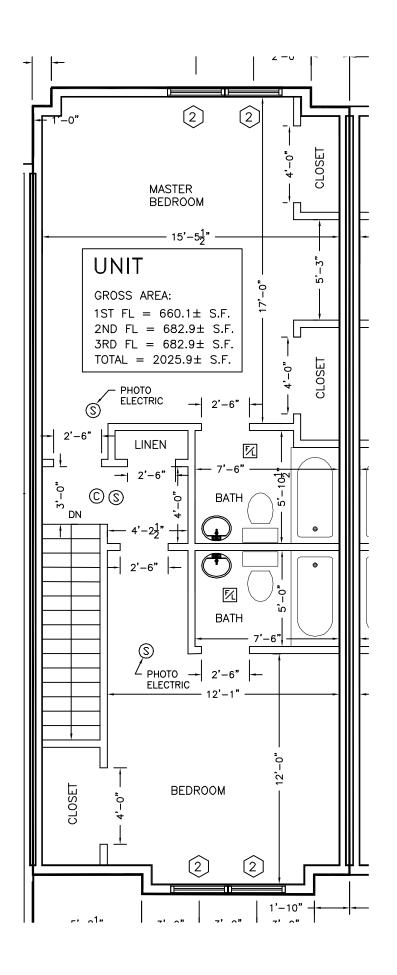

## UNIT # 14 14 St. Mary's Way Marlborough, MA 01752

Unit 14 is a 2026 square feet unit with two bedrooms, two and a half bathrooms, open floor plan in living area, eat in kitchen with deck leading to private backyard, plenty of closet space, two car garage and attic storage. The unit features 9 feet high ceilings in living, dining and kitchen area, cathedral ceilings in master and guest suites, hardwood floors throughout, ceramic tile in bathrooms, modern shaker style kitchen cabinets, formica counter tops, clean steel appliances, washer and dryer hookups located on the 2<sup>nd</sup> floor, ceramic tile around bathtub, vanities with granite counter tops, two zone forced hot air by gas 95% efficiency heating system with optional central AC, wet fire protection and fire alarm systems, Harvey windows, 125 amps electrical service, TV hookups and phone/network/CAT5 jacks in master and guest suites and living room, two car tandem heated garage and a parking space in front.