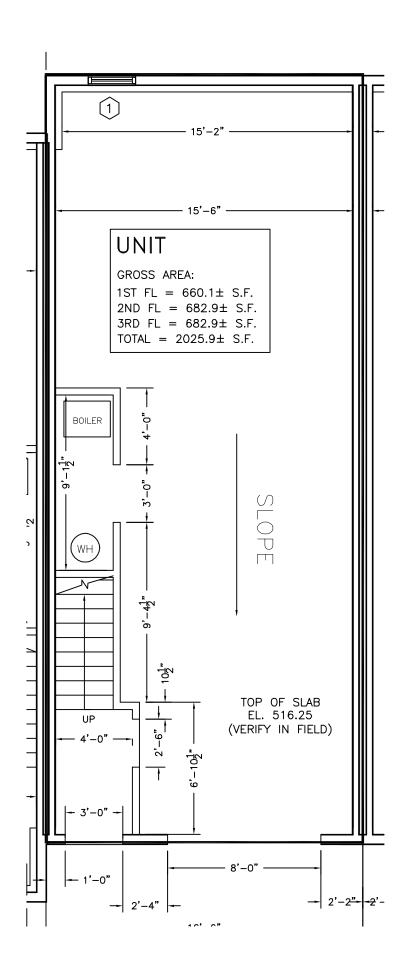

## UNIT # 14 14 St. Mary's Way Marlborough, MA 01752

Unit 14 is a 2026 square feet unit with two bedrooms, two and a half bathrooms, open floor plan in living area, eat in kitchen with deck leading to private backyard, plenty of closet space, two car garage and attic storage. The unit features 9 feet high ceilings in living, dining and kitchen area, cathedral ceilings in master and guest suites, hardwood floors throughout, ceramic tile in bathrooms, modern shaker style kitchen cabinets, formica counter tops, clean steel appliances, washer and dryer hookups located on the 2<sup>nd</sup> floor, ceramic tile around bathtub, vanities with granite counter tops, two zone forced hot air by gas 95% efficiency heating system with optional central AC, wet fire protection and fire alarm systems, Harvey windows, 125 amps electrical service, TV hookups and phone/network/CAT5 jacks in master and guest suites and living room, two car tandem heated garage and a parking space in front.