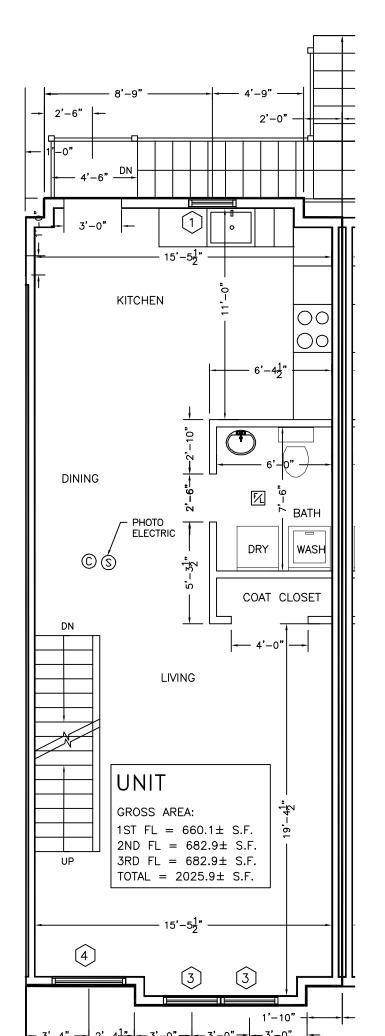

## UNIT # 14 14 St. Mary's Way Marlborough, MA 01752

Unit 14 is a 2026 square feet unit with two bedrooms, two and a half bathrooms, open floor plan in living area, eat in kitchen with deck leading to private backyard, plenty of closet space, two car garage and attic storage. The unit features 9 feet high ceilings in living, dining and kitchen area, cathedral ceilings in master and guest suites, hardwood floors throughout, ceramic tile in bathrooms, modern shaker style kitchen cabinets, formica counter tops, clean steel appliances, washer and dryer hookups located on the 2<sup>nd</sup> floor, ceramic tile around bathtub, vanities with granite counter tops, two zone forced hot air by gas 95% efficiency heating system with optional central AC, wet fire protection and fire alarm systems, Harvey windows, 125 amps electrical service, TV hookups and phone/network/CAT5 jacks in master and guest suites and living room, two car tandem heated garage and a parking space in front.