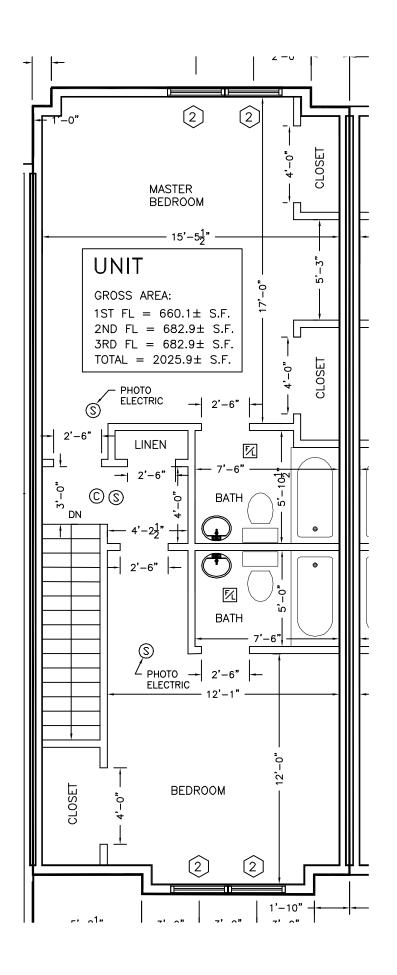

### UNIT # 2 2 St. Mary's Way Marlborough, MA 01752

Unit 2 is a 2026 square feet end unit with two bedrooms, two and a half bathrooms, open floor plan in living area, eat in kitchen with deck leading to private backyard, plenty of closet space, two car garage and attic storage. The unit features 9 feet high ceilings in living, dining and kitchen area, cathedral ceilings in master and guest suites, hardwood floors throughout, ceramic tile in bathrooms, modern shaker style kitchen cabinets, formica counter tops, clean steel appliances, washer and dryer hookups located on the 2<sup>nd</sup> floor, ceramic tile around bathtub, vanities with granite counter tops, two zone forced hot air by gas 95% efficiency heating system with optional central AC, wet fire protection and fire alarm systems, Harvey windows, 125 amps electrical service, TV hookups and phone/network/CAT5 jacks in master and guest suites and living room, two car tandem heated garage and a parking space in front.