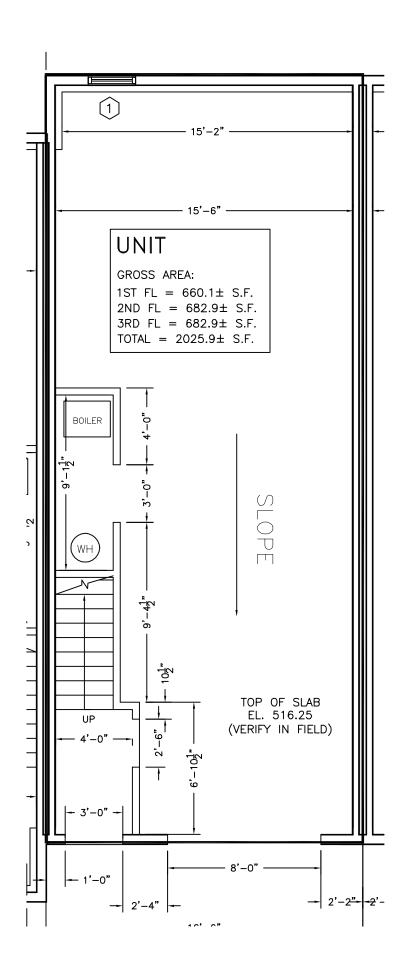

### UNIT # 2 2 St. Mary's Way Marlborough, MA 01752

Unit 2 is a 2026 square feet end unit with two bedrooms, two and a half bathrooms, open floor plan in living area, eat in kitchen with deck leading to private backyard, plenty of closet space, two car garage and attic storage. The unit features 9 feet high ceilings in living, dining and kitchen area, cathedral ceilings in master and guest suites, hardwood floors throughout, ceramic tile in bathrooms, modern shaker style kitchen cabinets, formica counter tops, clean steel appliances, washer and dryer hookups located on the 2<sup>nd</sup> floor, ceramic tile around bathtub, vanities with granite counter tops, two zone forced hot air by gas 95% efficiency heating system with optional central AC, wet fire protection and fire alarm systems, Harvey windows, 125 amps electrical service, TV hookups and phone/network/CAT5 jacks in master and guest suites and living room, two car tandem heated garage and a parking space in front.