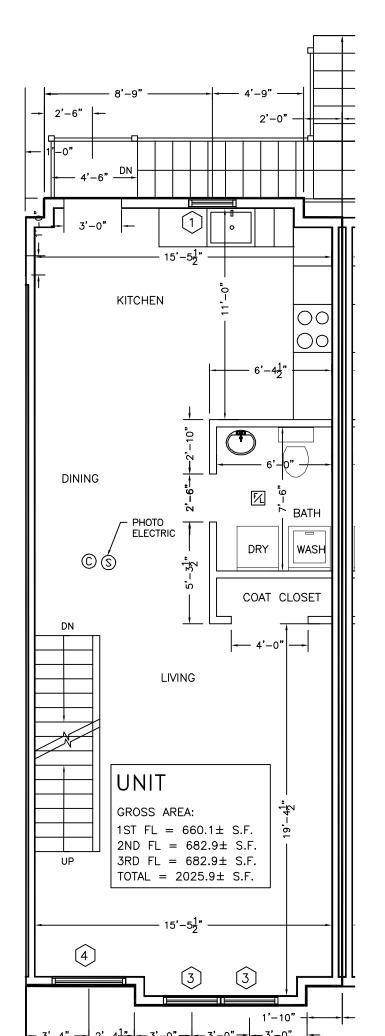

### UNIT # 2 2 St. Mary's Way Marlborough, MA 01752

Unit 2 is a 2026 square feet end unit with two bedrooms, two and a half bathrooms, open floor plan in living area, eat in kitchen with deck leading to private backyard, plenty of closet space, two car garage and attic storage. The unit features 9 feet high ceilings in living, dining and kitchen area, cathedral ceilings in master and guest suites, hardwood floors throughout, ceramic tile in bathrooms, modern shaker style kitchen cabinets, formica counter tops, clean steel appliances, washer and dryer hookups located on the 2<sup>nd</sup> floor, ceramic tile around bathtub, vanities with granite counter tops, two zone forced hot air by gas 95% efficiency heating system with optional central AC, wet fire protection and fire alarm systems, Harvey windows, 125 amps electrical service, TV hookups and phone/network/CAT5 jacks in master and guest suites and living room, two car tandem heated garage and a parking space in front.